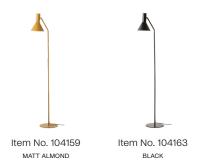

# Lyss Floor

## Designed by Toni Rie

With its clear minimalist lines and focus on functionality, the Lyss lamp series draws on the finest traditions and qualities of Danish design. The series displays a meticulous play with geometry focusing on exceptional harmony and balance of the cylindrical top and conical shade.

#### **Main Materials**

Metal